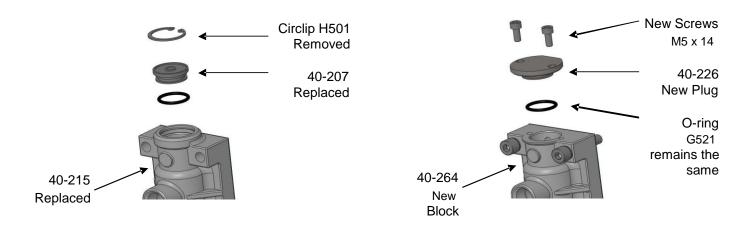

The traditional 'BD' Valve Block has always been considered a strength of the BD pump. Its simplicity, design and ease of maintenance has always been regarded as a significant strong point in the success of the pump. To bring in line with other models we are improving the design by removing the circlip on the B25 & B40 models and replacing this with a new plug retained with socket cap head screws. This change brings the design in line with the B06 and B15 models to standardise the range.

## Typical new pump models will be :- B2505AABBTTS, B4005AABBTTS

The new Valve is totally inter-changeable with any previous model and also available as a replacement spare assembly:- SA10585